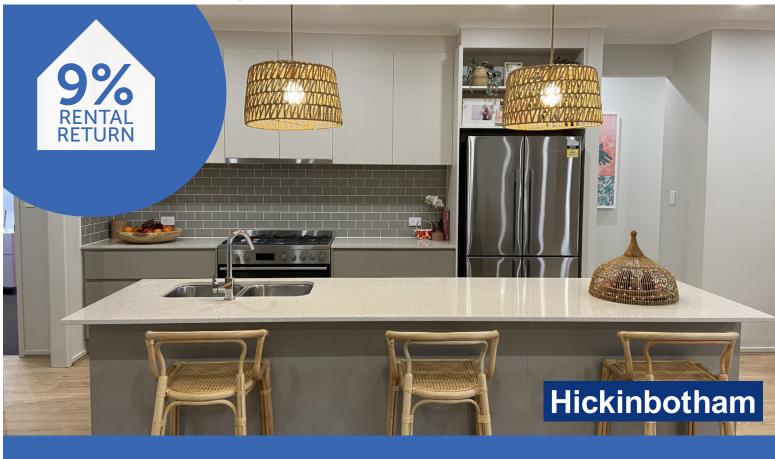

## SAdisplayhomes forsale.com.au

▲ Lot 8 Saverio Boulevard, Angle Vale (Miravale)

\$454,950\* RENTAL RETURN \$40,945\*

### Set & forget!

There's plenty of wow factor in this quality 4 bedroom display home, located in the sought-after Miravale community. The designer kitchen is outstanding - the huge walk-in pantry has a shopper's entry from the garage, and overlooks a spacious meals and family room that opens onto a large undercover alfresco. The master suite has a "his and hers" robe and a luxury ensuite. And there's plenty of storage.

#### Hickinbotham