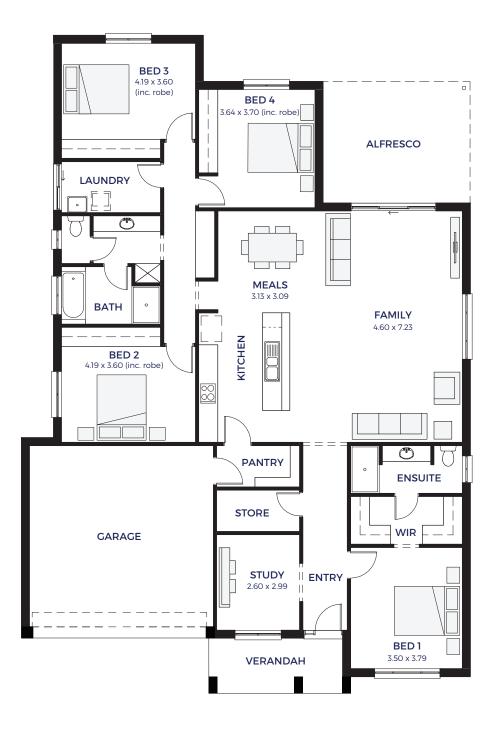

#### SANDFORD ALFRESCO

Living Area: 189.73 sqm Portico: 7.55 sqm Garage: 36.27 sqm Alfresco: 17.43 sqm Total: 250.98 sqm Width: 14 m Depth: 20.60 m

Note: there may be slight differences between the floorplan shown and the actual home.