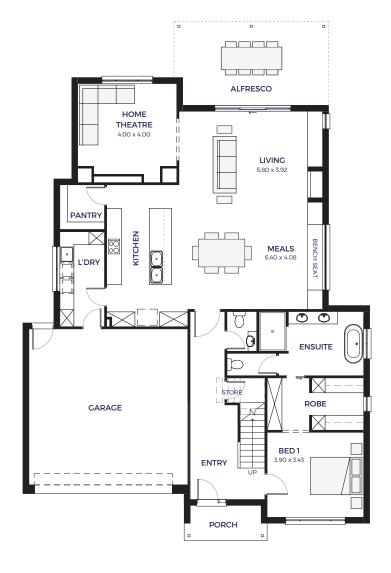

#### ALSACE ALFRESCO

Living Area: 268.40 sqm Porch: 4.27 sqm Garage: 44.62 sqm Alfresco: 20.15 sqm Total: 337.44 sqm Width: 14 m Depth: 20.97 m

Note: there may be slight differences between the floorplan shown and the actual home.