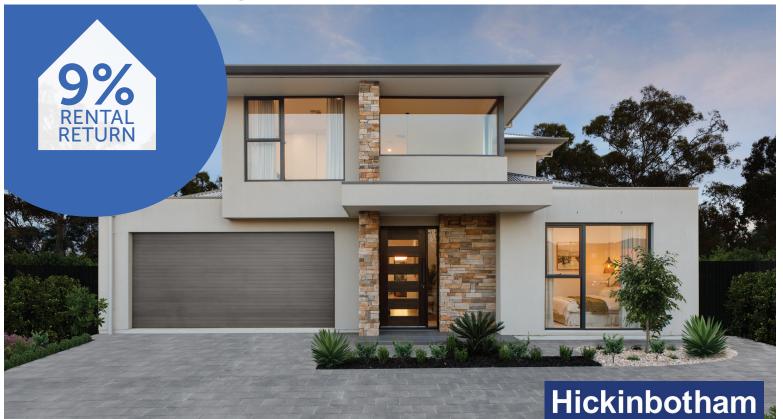

#### 🔺 Lot 21 (272) Marion Road, Netley

## \$1,100,000\* RENTAL RETURN \$99,000\*

## Set & forget!

Location, location, location! There's plenty of wow factor in this quality 4 bedroom display home, located only a 10 minute drive to the city and 10 minutes to the beach! An entertainer's dream, the fantastic designer kitchen features a huge walk-in pantry, and overlooks a spacious meals and living room that opens onto a large undercover alfresco with inbuilt barbecue and separate home theatre, plus a kids rumpus room upstairs. The master suite has a luxury ensuite and walkin robe. And there's plenty of storage in designer inbuilt joinery!