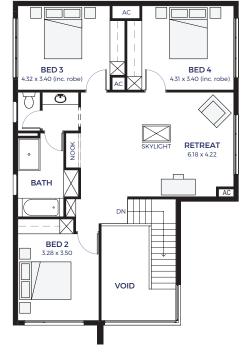

#### ALSACE ALFRESCO

Living Area: 268.40 sqm Porch: 4.27 sqm Garage: 44.62 sqm Alfresco: 20.15 sqm Total: 337.44 sqm Width: 14 m Depth: 20.97 m

Note: there may be slight differences between the floorplan shown and the actual home.