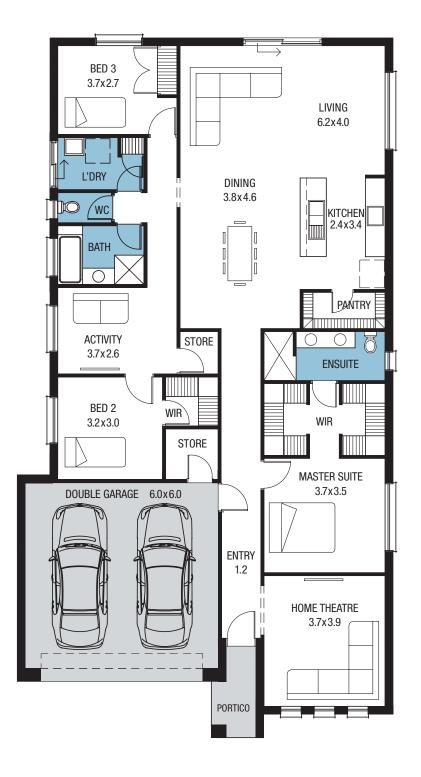

## Set & forget!

This outstanding 3 bedroom design is the ideal family home at a price that is surprisingly affordable. Complete with a luxury master suite, a separate home theatre, gourmet kitchen and walk-in pantry, a store off the garage, a separate activity room for the kids and a fantastic casual living area ideal for entertaining.

## **MEMPHIS MK2**

Living Area: 175.88 sqm Portico: 3.06 sqm Garage/Store: 41.10 sqm

Total: 220.05 sqm

Width: 11.51 m (inc double garage)

Depth: 21.23 m

Note: there may be slight differences between the floorplan shown and the actual home.