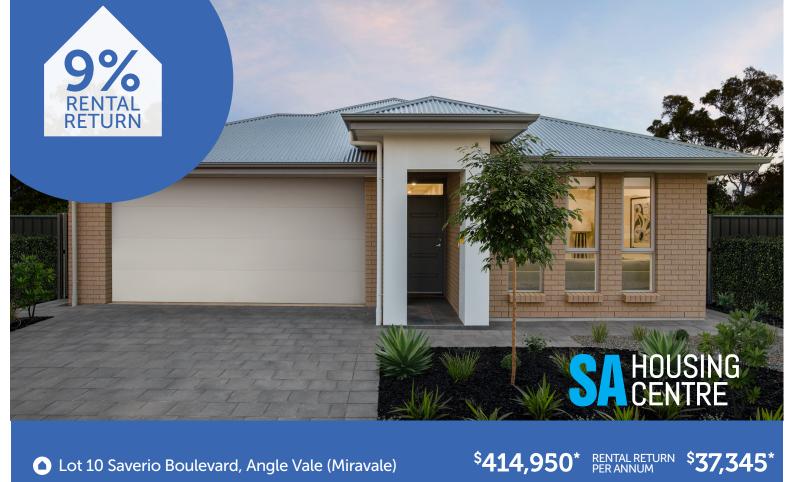

## Set & forget!

This outstanding 3 bedroom design is the ideal family home at a price that is surprisingly affordable. Complete with a luxury master suite, a separate home theatre, gourmet kitchen and walk-in pantry, a store off the garage, a separate activity room for the kids and a fantastic casual living area ideal for entertaining.

- Rental Return \$37,345 PA\*
- Zero maintenance, furniture included\*
- Landscaped and irrigated front and rear gardens
- Air-conditioning and alarm system included
- Lease is for 2 years plus 3 x 1 year options\*
- Total land area of 582 sqm
- Blue chip investment opportunity