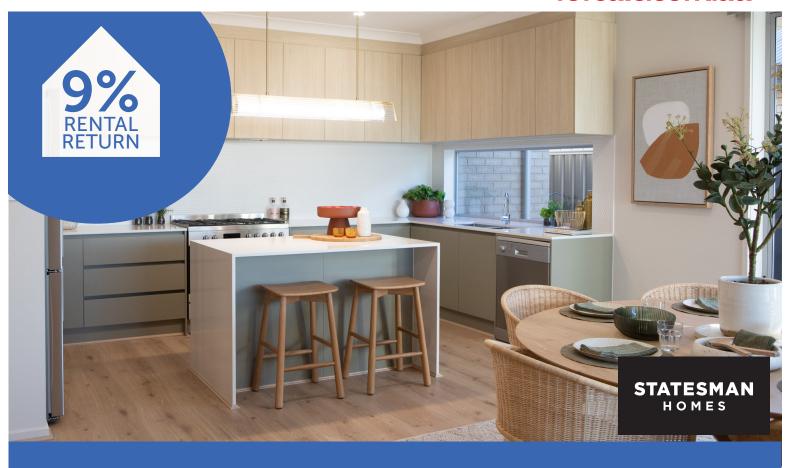

## SAdisplayhomes forsale.com.au

Lot 14 Fradd Road, Angle Vale (Burgundy)

RENTAL RETURN PER ANNUM

## Set & forget!

This outstanding flagship design is an investor's dream! Nestled amongst the vineyards and orchards of Angle Vale, and opposite the Angle Vale Community Sports Centre, the spacious 4 bedroom home features a luxurious master bedroom suite with "his and hers" robes and huge ensuite, a separate dining/living area, a study, a gourmet kitchen and a fantastic casual living area. And there's even an alfresco!

Other display homes available, visit sadisplayhomesforsale.com.au for more details.

- Rental Return \$46,345\*
- Lease is for 2 years with 3 x 1 year option\*
- Zero maintenance, furniture included\*
- Landscaped front and rear gardens
- Air-conditioning and alarm system included
- Total land area of 630 sqm
- Blue chip investment opportunity