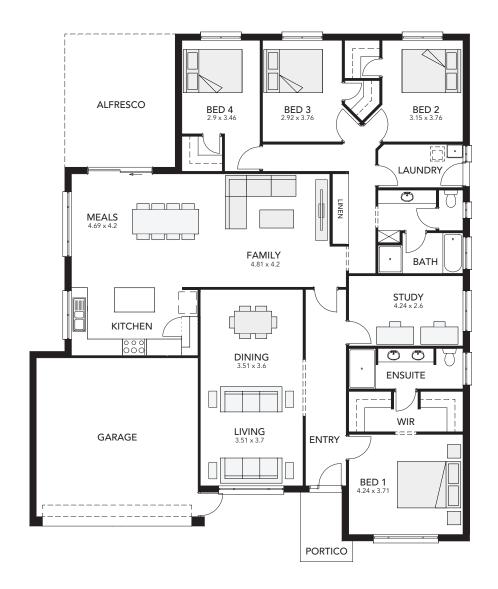

## **ADELAIDE ALFRESCO MK2**

Living Area: 214.73 sqm Portico: 5.41 sqm Garage: 39.48 sqm Alfresco: 18.77 sqm Total: 278.39 sqm

Width: 16.00 m (inc. double garage)

Depth: 20.03 m

Note: there may be slight differences between the floorplan shown and the actual home.