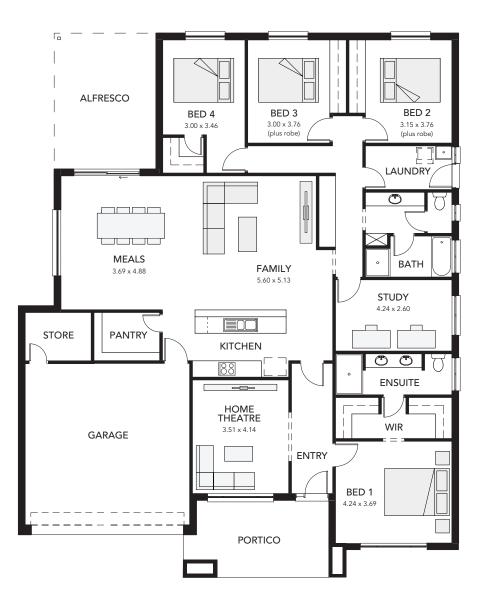

## **GLENGOWRIE ALFRESCO**

Living Area: 212.72 sqm Portico: 14.43 sqm Garage/Store: 44.39 sqm

Alfresco: 18.28 sqm Total: 289.82 sqm

Width: 16.00 m (inc. double garage)

Depth: 19.72 m

Note: there may be slight differences between the floorplan shown and the actual home.